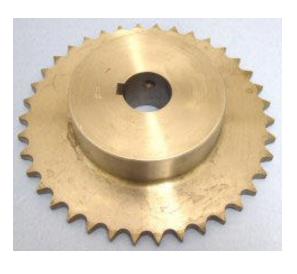

## SPROCKETS FOR CONVEYOR BELT DRIVE UNIT 05-09 BA4

EE481584

Sprocket, Drive, 19 Teeth, for Conveyor, 05-09, BA4 191684

EE481585

Sprocket, Driven, 38 Teeth, for Conveyor, 05-09, BA4 247536

EE402204

Chain, 1/2" X .95M (37.6") (38 Links plus Master Link) 191676