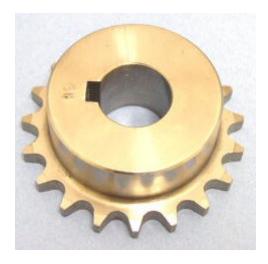

## SPROCKETS FOR CONVEYOR BELT DRIVE UNIT 05-09 BA4

EE481584

Sprocket, Drive, 19 Teeth, for Conveyor, 05-09, BA4 191684

EE481585

Sprocket, Driven, 38 Teeth, for Conveyor, 05-09, BA4 247536

EE402204

Chain, 1/2" X .95M (37.6") (38 Links plus Master Link) 191676