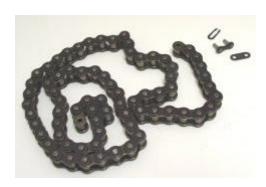

## SPROCKETS FOR CONVEYOR BELT DRIVE UNIT 05-09 BA4

EE481584

Sprocket, Drive, 19 Teeth, for Conveyor, 05-09, BA4 191684

EE481585

Sprocket, Driven, 38 Teeth, for Conveyor, 05-09, BA4 247536

EE402204

Chain, 1/2" X .95M (37.6") (38 Links plus Master Link) 191676